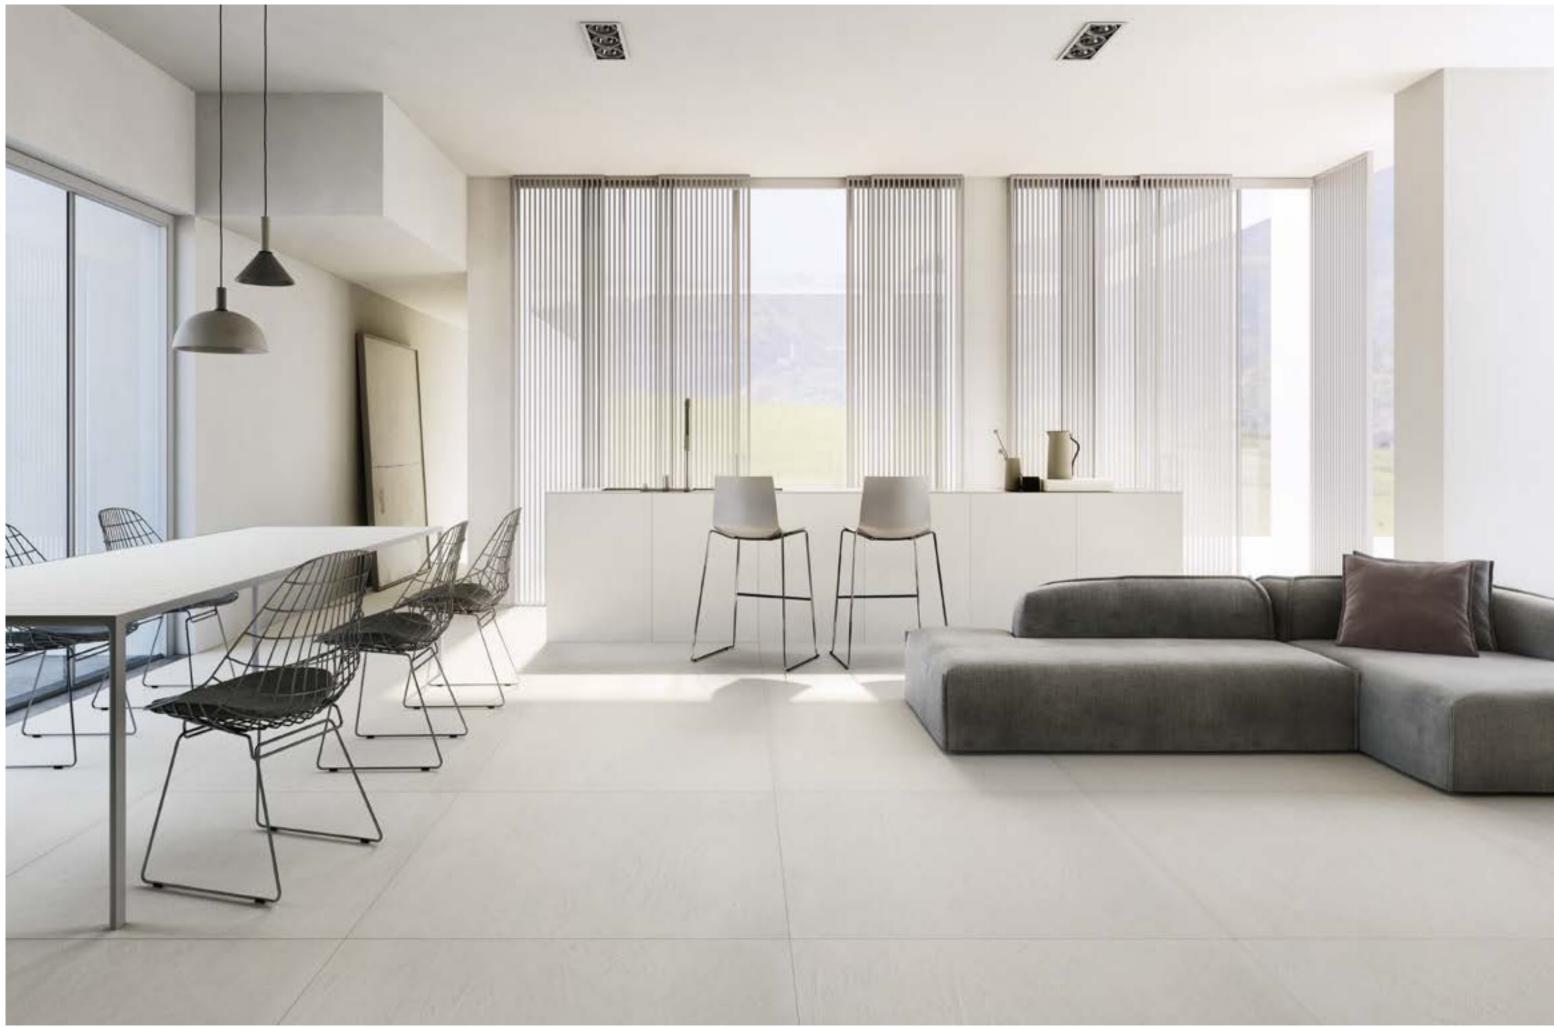

# Color Studio.

Discover the captivating charm of Porcelaingres' Color Studio collection. Soft, nature-inspired hues seamlessly fit in with our range, forming a harmonious palette of warm and cold nuances.

Chromatic harmony: a collection of porcelain slabs that allow to craft infinite shades with artful coordination, playing with a combination of shapes and hues. Inspired by the playful nature of ceramics, Color Studio brings a lively atmosphere to any space. The variety in this collection allows you to craft unique mosaics, adding a touch of originality.

Endless options and flexible customization are the key features of this collection, satisfying creative tastes that do not exclude minimalist designs.

Collection: Color Studio | Colors: Brown, Malt, Cream, White, Sage, Powder