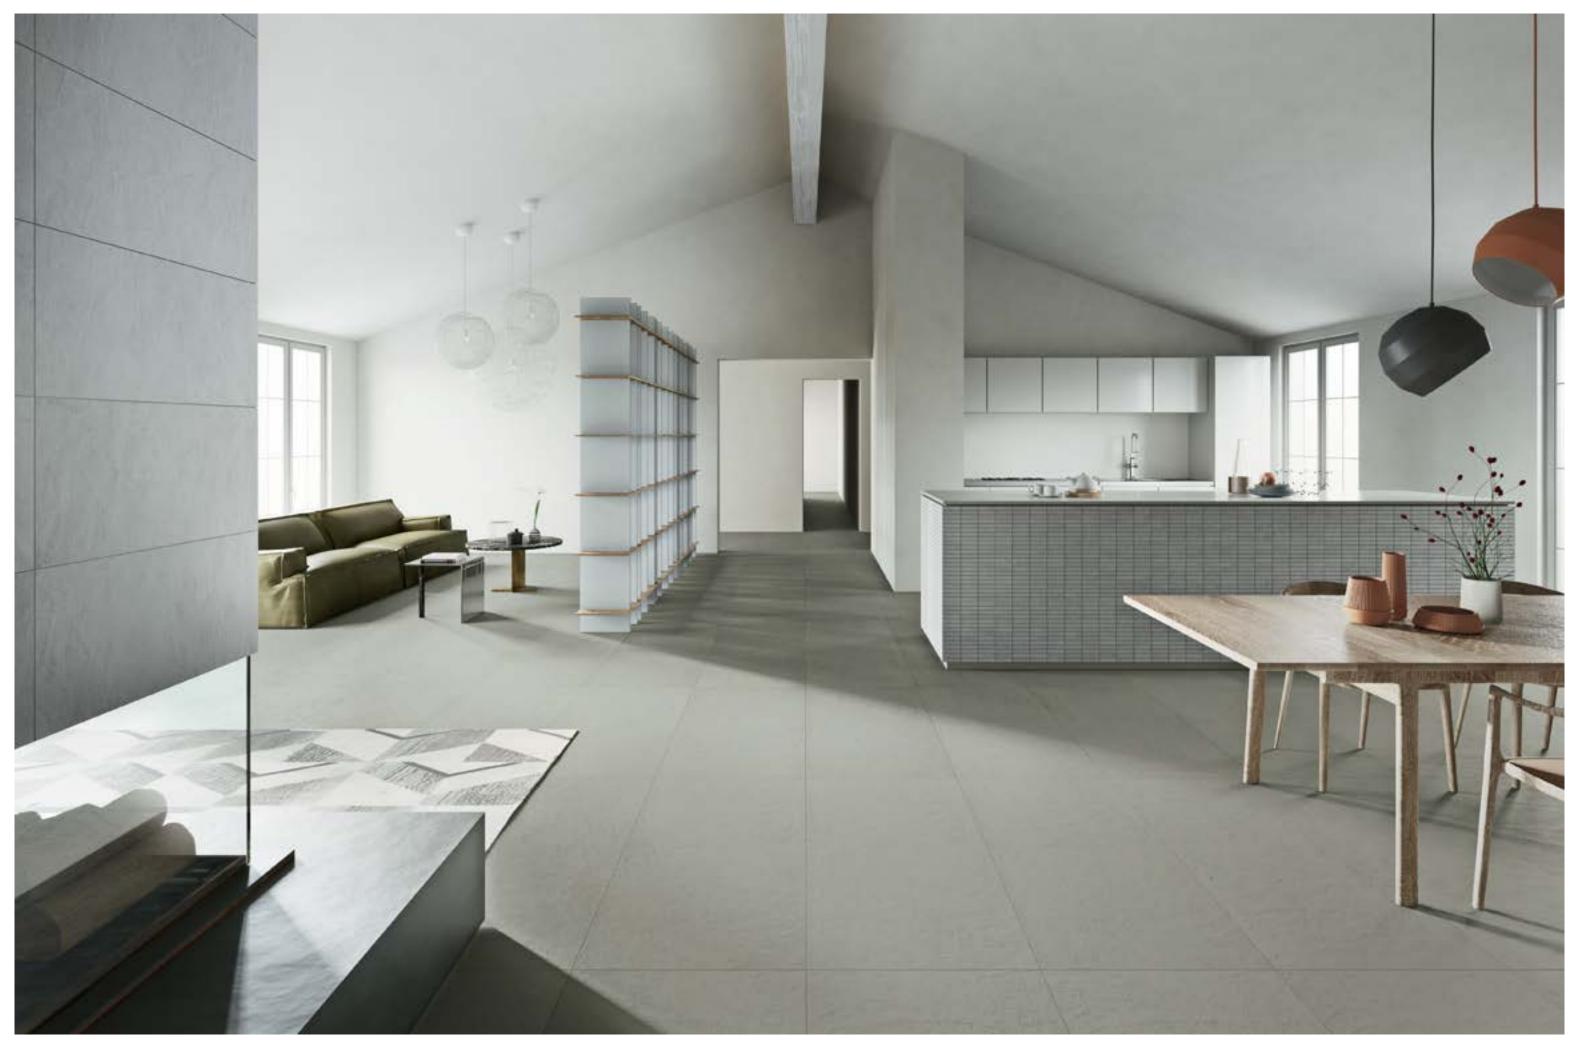

# Color Studio.

Discover the captivating charm of Porcelaingres' Color Studio collection. Soft, nature-inspired hues seamlessly fit in with our range, forming a harmonious palette of warm and cold nuances.

Chromatic harmony: a collection of porcelain slabs that allow to craft infinite shades with artful coordination, playing with a combination of shapes and hues. Inspired by the playful nature of ceramics, Color Studio brings a lively atmosphere to any space. The variety in this collection allows you to craft unique mosaics, adding a touch of originality.

Endless options and flexible customization are the key features of this collection, satisfying creative tastes that do not exclude minimalist designs.

Collection: Color Studio | Colors: Brown, Malt, Cream, White, Sage, Powder