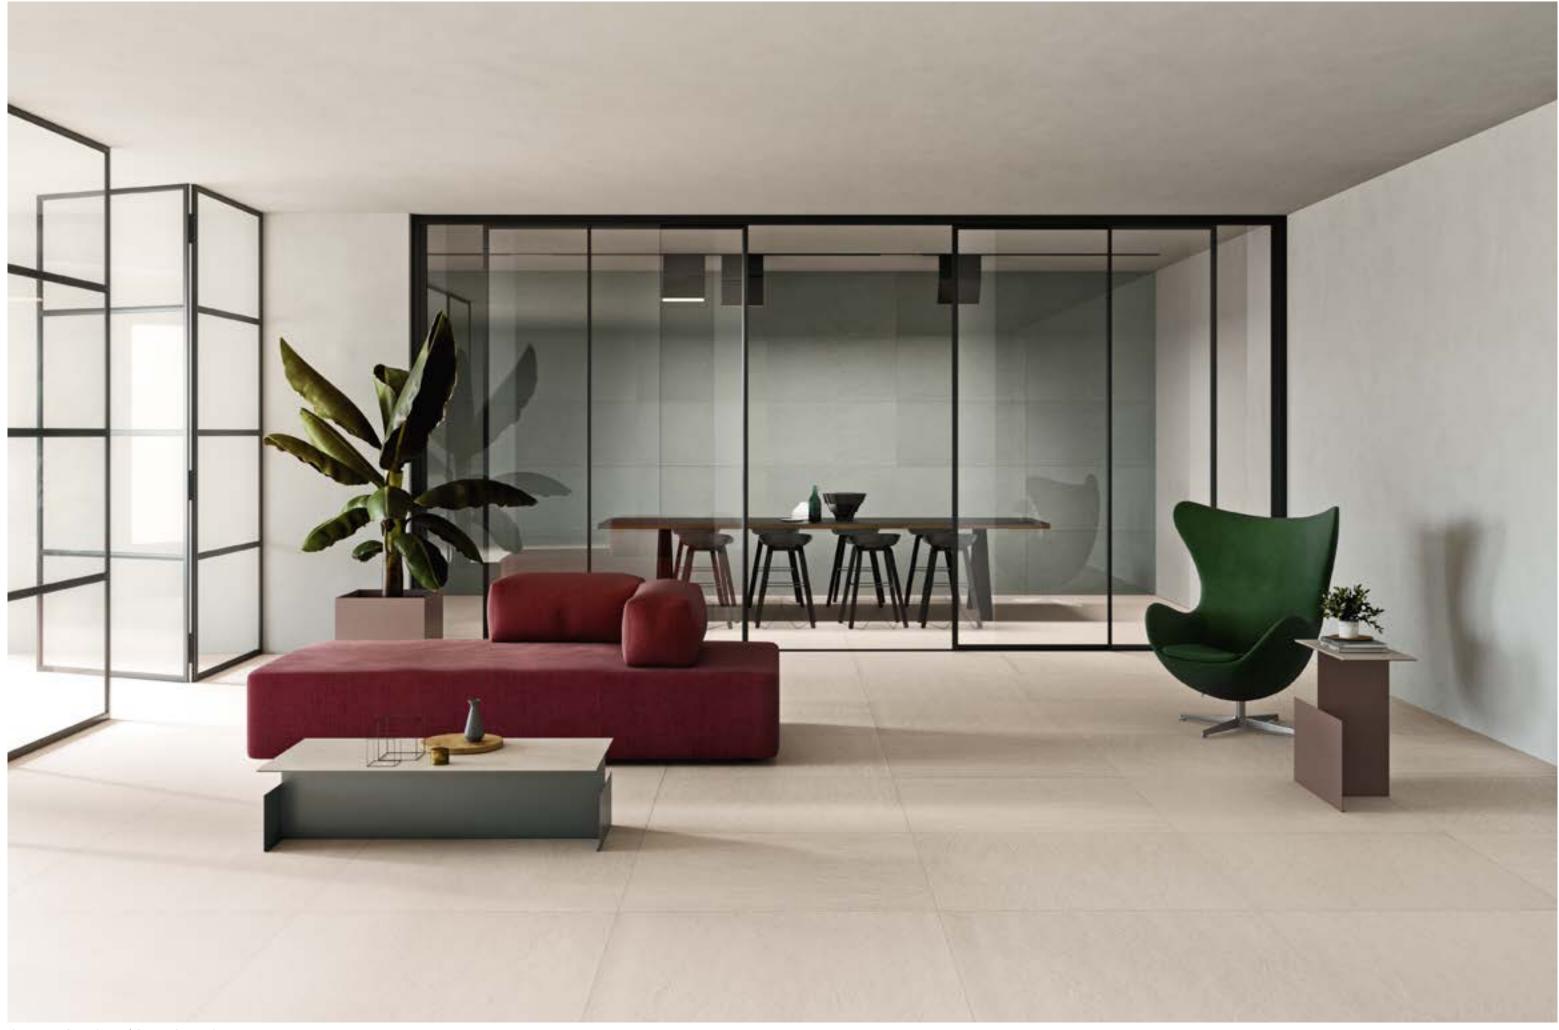

# Color Studio.

Discover the captivating charm of Porcelaingres' Color Studio collection. Soft, nature-inspired hues seamlessly fit in with our range, forming a harmonious palette of warm and cold nuances.

Chromatic harmony: a collection of porcelain slabs that allow to craft infinite shades with artful coordination, playing with a combination of shapes and hues. Inspired by the playful nature of ceramics, Color Studio brings a lively atmosphere to any space. The variety in this collection allows you to craft unique mosaics, adding a touch of originality.

Endless options and flexible customization are the key features of this collection, satisfying creative tastes that do not exclude minimalist designs.

Collection: Color Studio | Colors: Brown, Malt, Cream, White, Sage, Powder