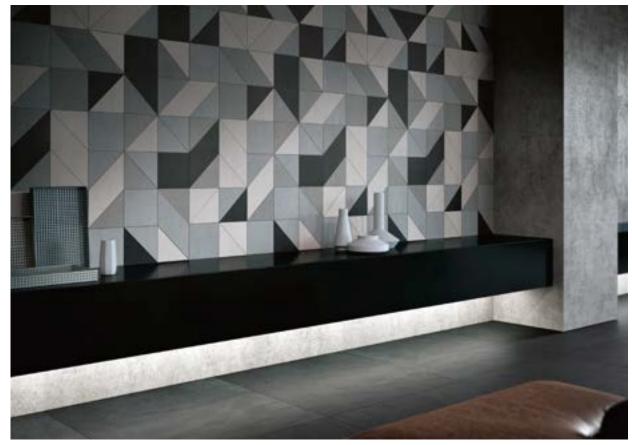

- Collection: Color Studio
  Color: Malt
- Collection: Color Studio
  Color: Malt Parallelogram Right
- 3. Collection: Soft Concrete Color: Soft Beige – Hexagon Decor
- 4. Collection: Urban Color: Urban Grey
- 5. Collection: Color Studio Color: Warm Mix – Brick Mosaic
- 6. Collection: In Wood Color: Canaletto