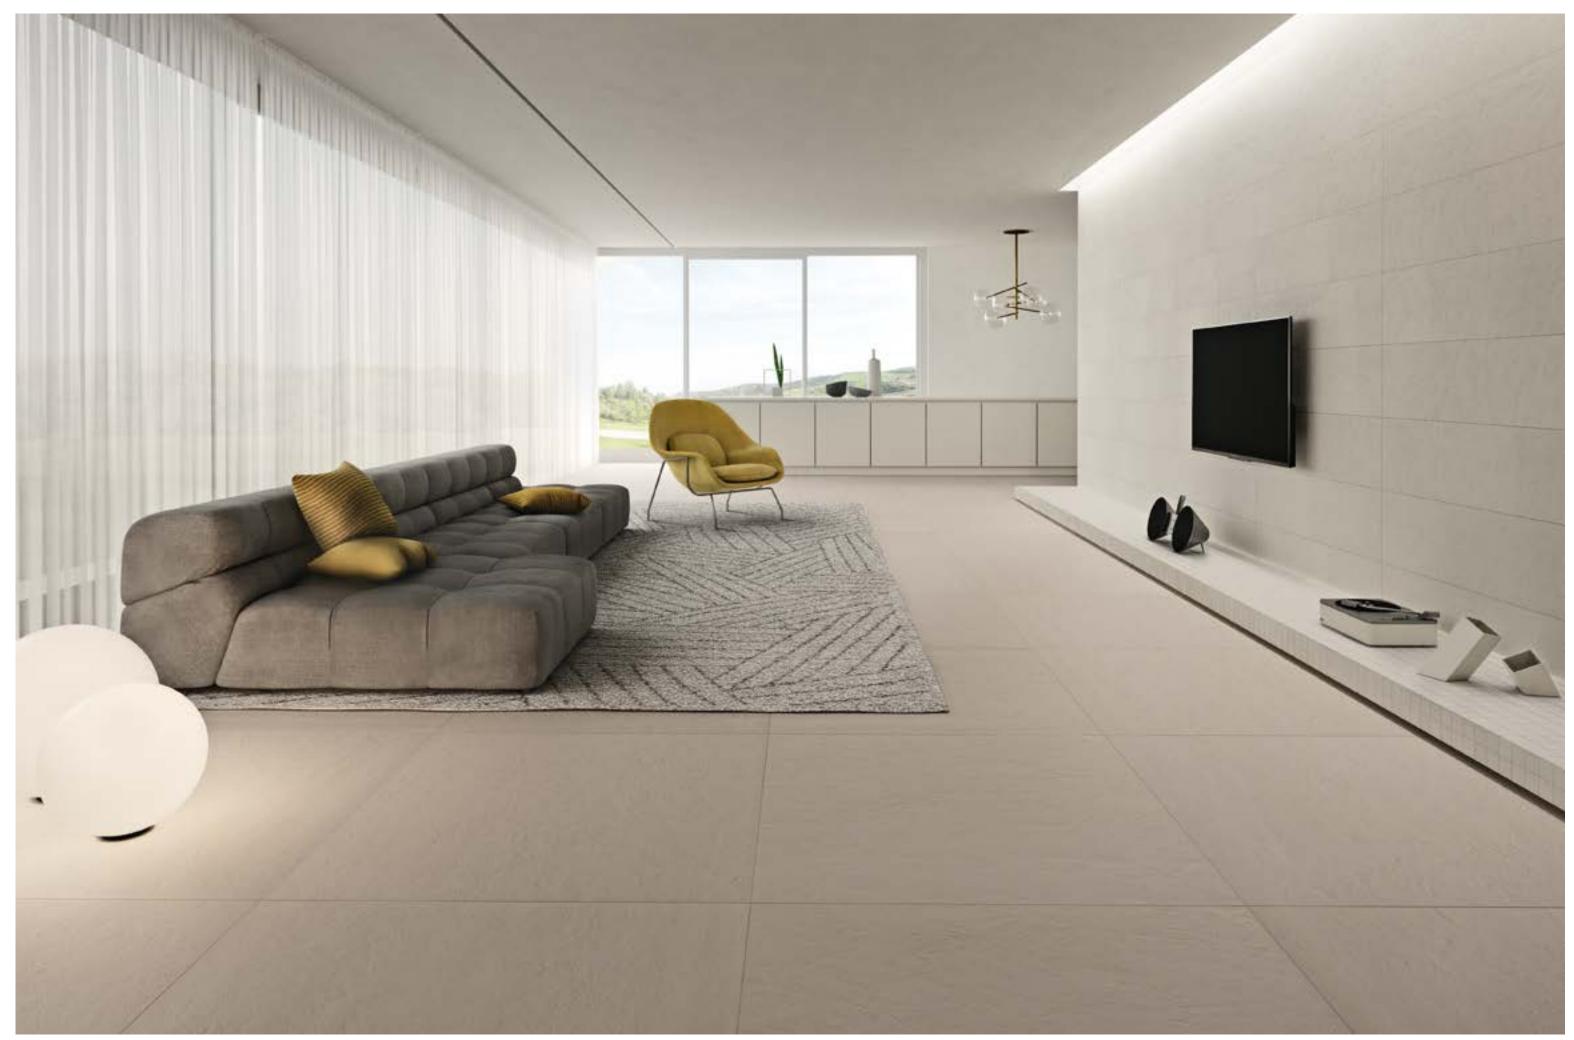

# Color Studio.

Discover the captivating charm of Porcelaingres' Color Studio collection. Soft, nature-inspired hues seamlessly fit in with our range, forming a harmonious palette of warm and cold nuances.

Chromatic harmony: a collection of porcelain slabs that allow to craft infinite shades with artful coordination, playing with a combination of shapes and hues. Inspired by the playful nature of ceramics, Color Studio brings a lively atmosphere to any space. The variety in this collection allows you to craft unique mosaics, adding a touch of originality.