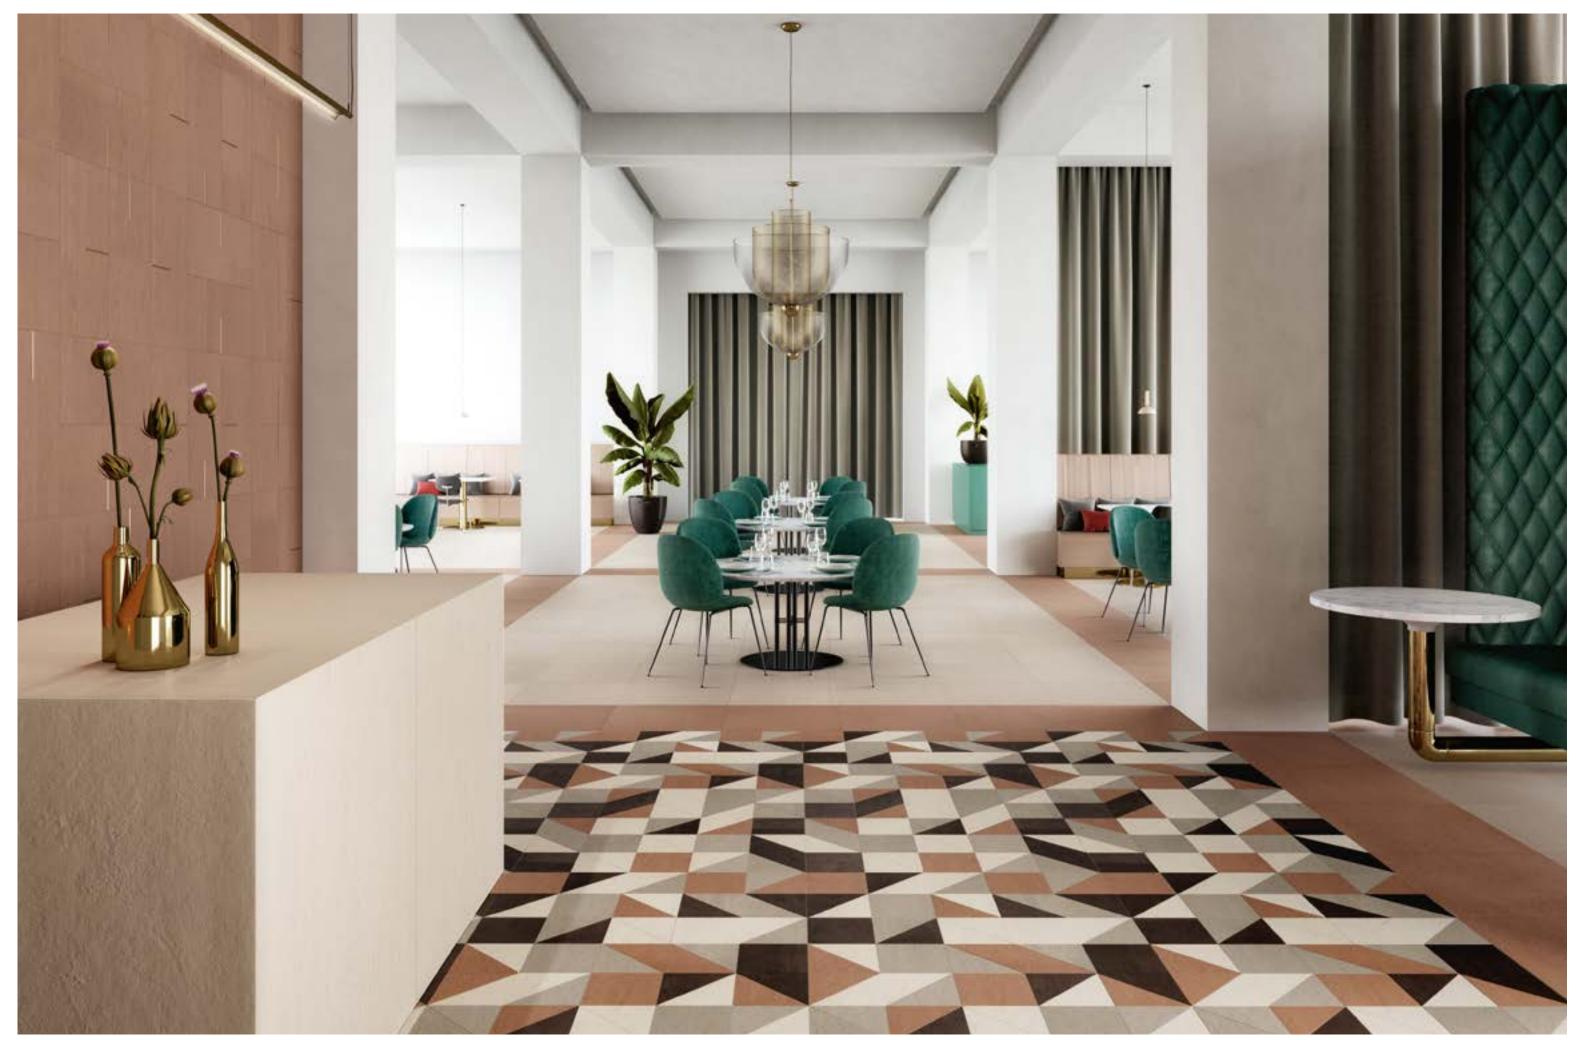

Endless options and flexible customization are the key features of this collection, satisfying creative tastes that do not exclude minimalist designs.

Collection: Color Studio | Colors: Brown, Malt, Cream, White, Sage, Powder

- Collection: Color Studio
  Color: Malt
- Collection: Color Studio
  Color: Malt Parallelogram Right
- 3. Collection: Soft Concrete Color: Soft Beige – Hexagon Decor
- 4. Collection: Urban Color: Urban Grey
- 5. Collection: Color Studio Color: Warm Mix – Brick Mosaic
- 6. Collection: In Wood Color: Canaletto