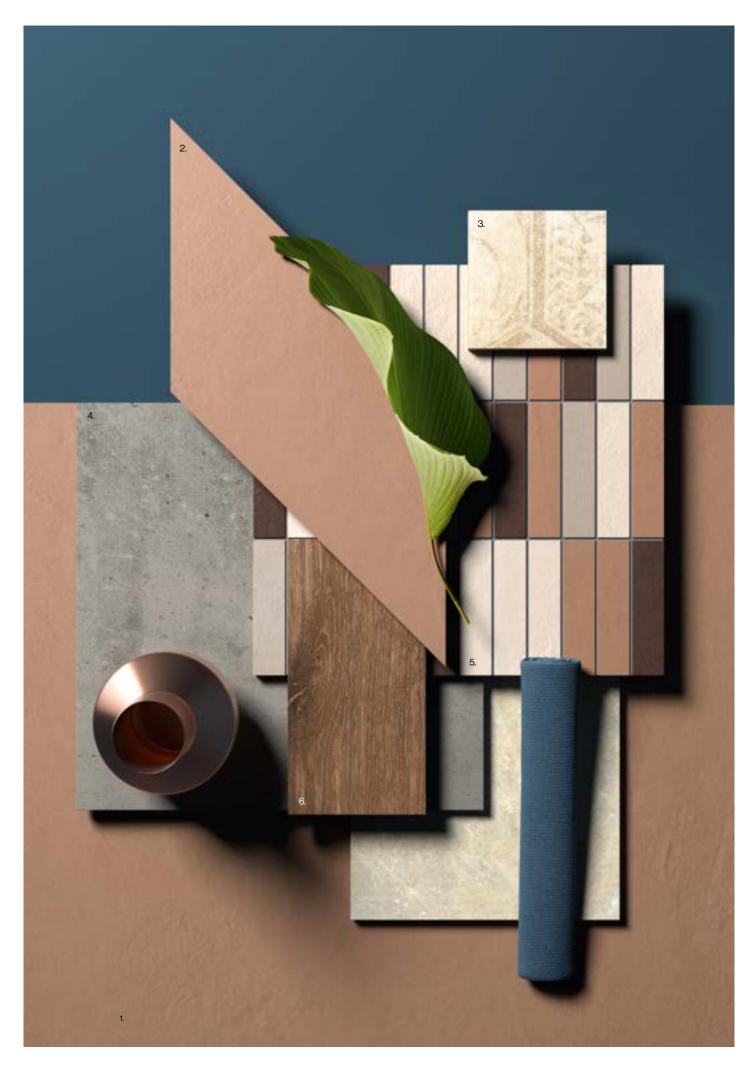

- Collection: Color Studio
  Color: Malt
- Collection: Color Studio
  Color: Malt Parallelogram Right
- 3. Collection: Soft Concrete Color: Soft Beige – Hexagon Decor
- 4. Collection: Urban Color: Urban Grey
- 5. Collection: Color Studio Color: Warm Mix – Brick Mosaic
- 6. Collection: In Wood Color: Canaletto