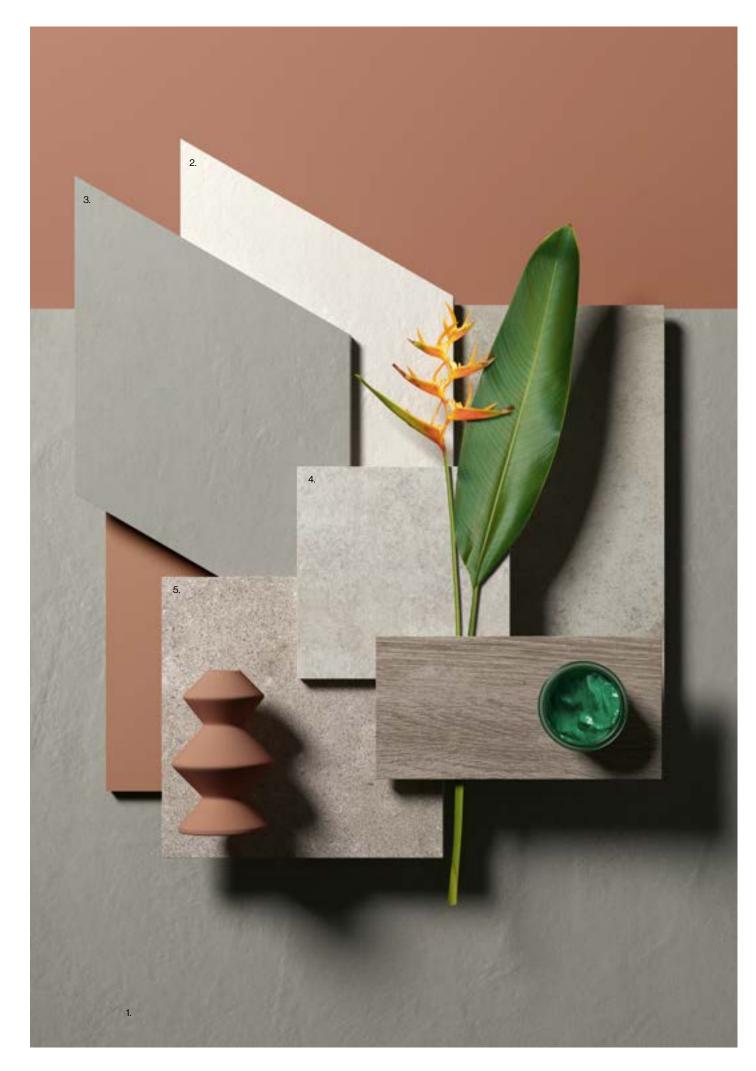

- Collection: Color Studio
  Color: Malt
- Collection: Color Studio
  Color: Malt Parallelogram Right
- 3. Collection: Soft Concrete Color: Soft Beige – Hexagon Decor
- 4. Collection: Urban Color: Urban Grey
- 5. Collection: Color Studio Color: Warm Mix – Brick Mosaic
- 6. Collection: In Wood Color: Canaletto