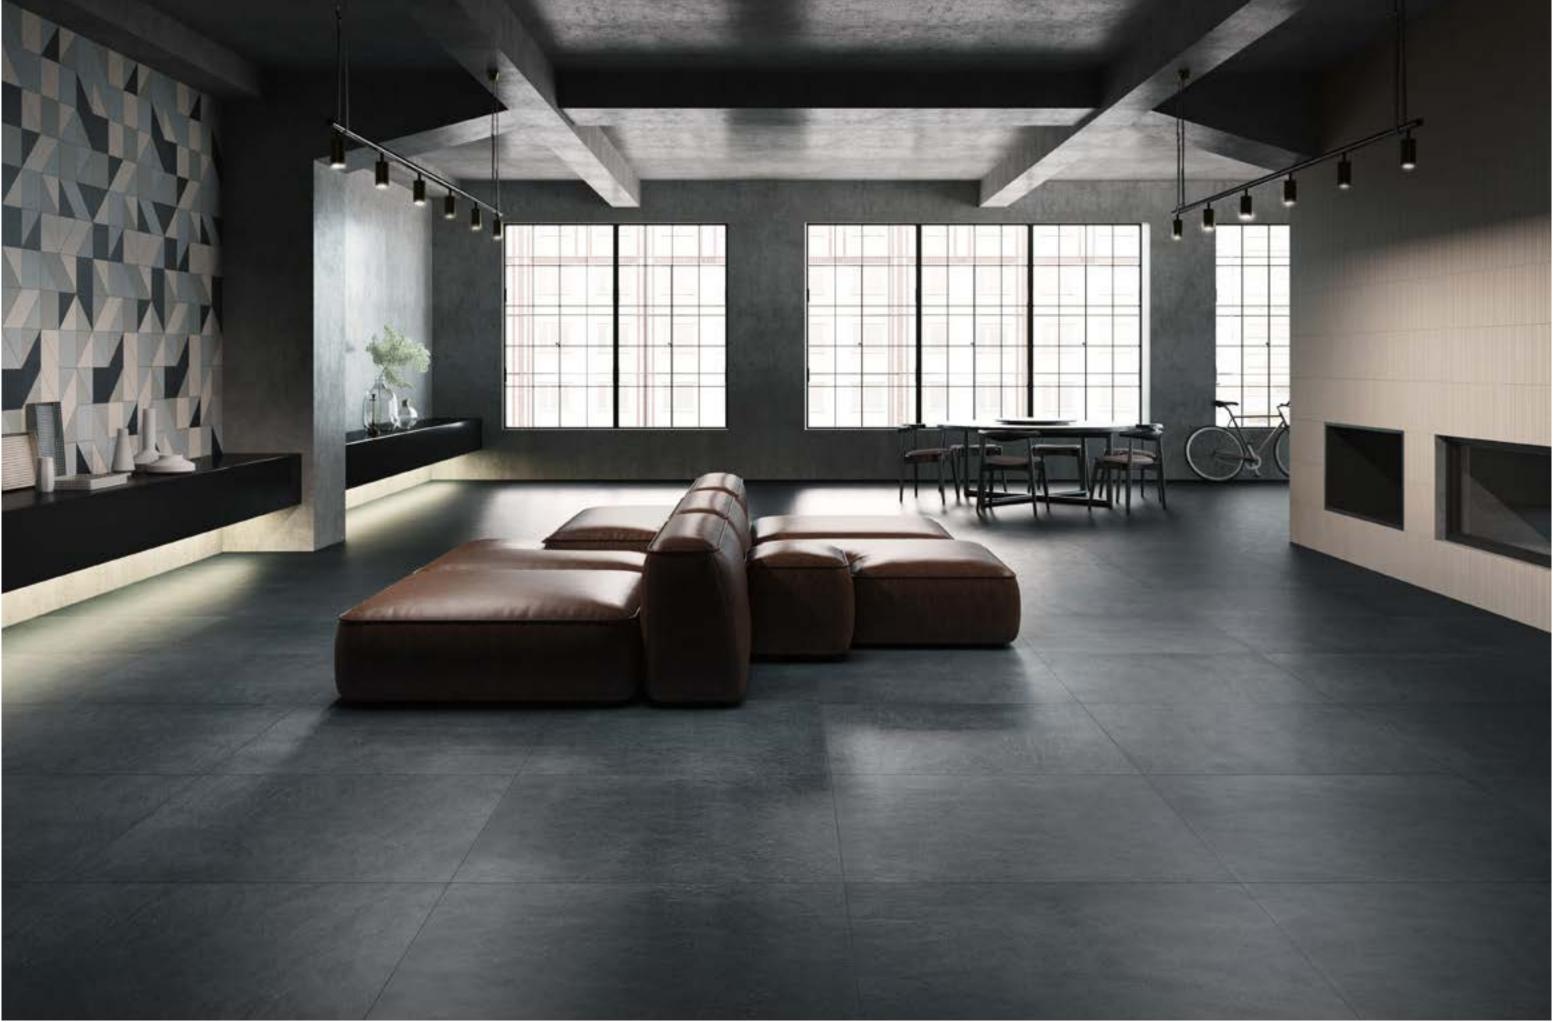

# Color Studio.

Discover the captivating charm of Porcelaingres' Color Studio collection. Soft, nature-inspired hues seamlessly fit in with our range, forming a harmonious palette of warm and cold nuances.

Chromatic harmony: a collection of porcelain slabs that allow to craft infinite shades with artful coordination, playing with a combination of shapes and hues. Inspired by the playful nature of ceramics, Color Studio brings a lively atmosphere to any space. The variety in this collection allows you to craft unique mosaics, adding a touch of originality.