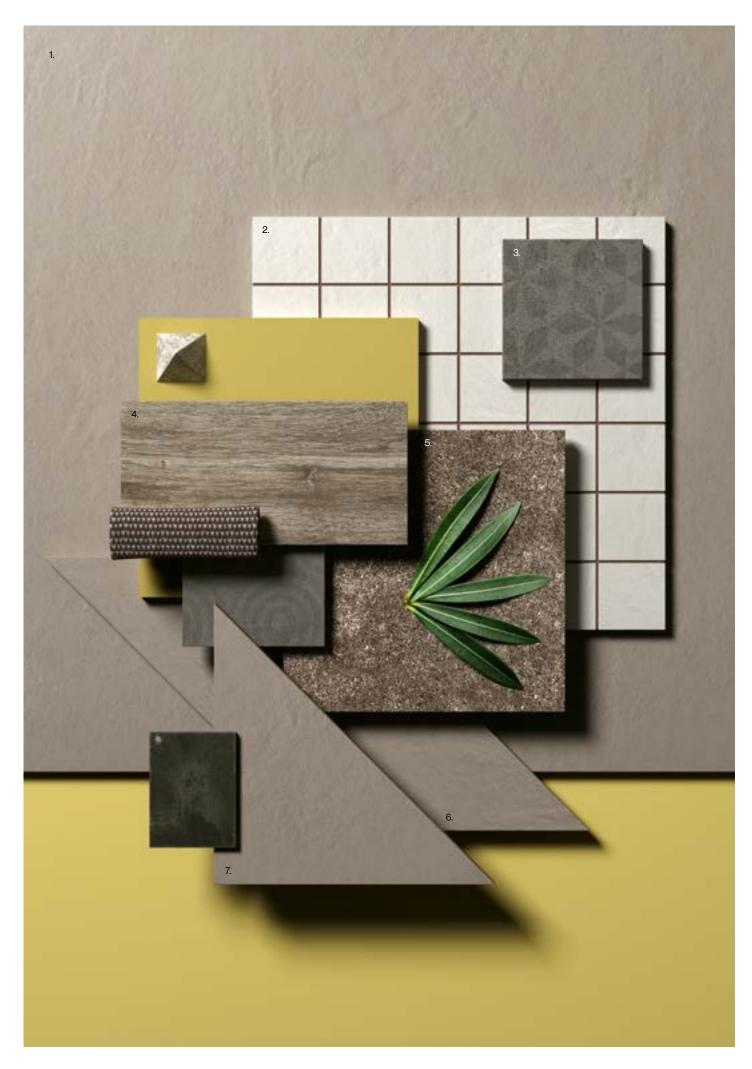

Collection: Color Studio | Colors: Powder, Sage

Collection: Color Studio | Colors: Night, Powder, Sage, White

- Collection: Color Studio
  Color: Powder
- Collection: Urban
  Color: Urban Anthracite
- 3. Collection: Silk Stone Color: Black Chiffon
- 4. Collection: Urban Color: Urban Grey – Weave Decor
- 5. Collection: In Wood Color: Acacia
- 6. Collection: Color Studio Color: Powder – Mosaic 4,7 x 4,7