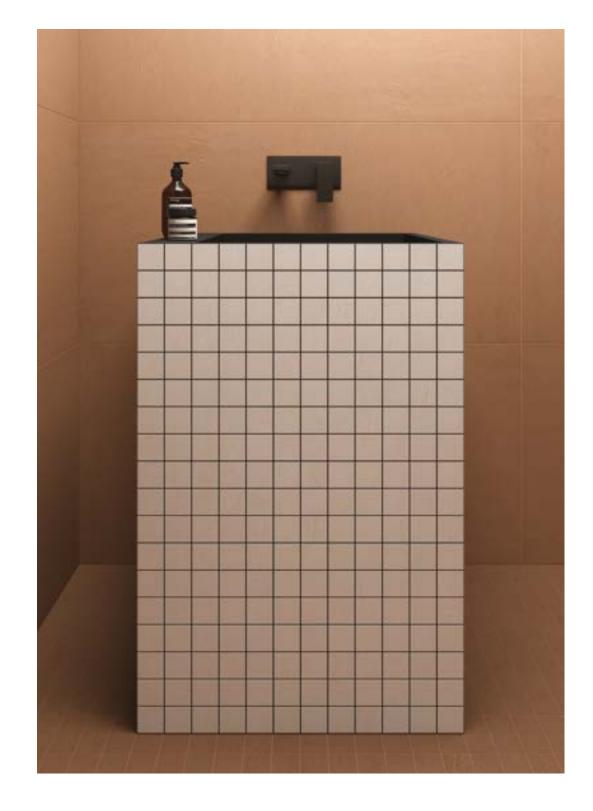

Collection: Color Studio | Colors: Biscuit, White

- Collection: Color Studio
  Color: Biscuit
- 2. Collection: Color Studio Color: White – Mosaic 4,7 x 4,7
- Collection: Urban
  Color: Urban Dove Weave Decor
- 4. Collection: Pure Wood Color: Pure Grey
- 5. Collection: Silk Stone Color: Velvet Brown
- 6. Collection: Color Studio Color: Biscuit - Parallelogram Left
- 7. Collection: Color Studio Color: Biscuit Triangle