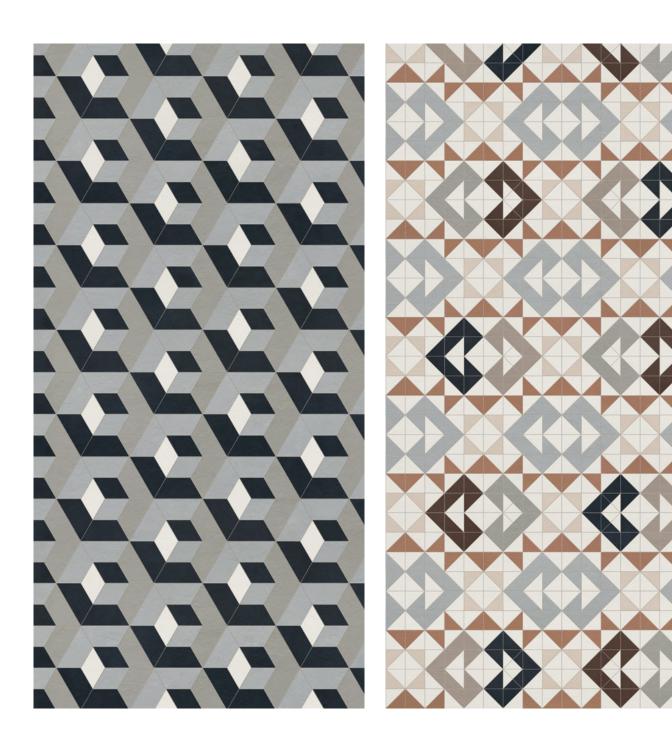

# Color Studio.

Discover the captivating charm of Porcelaingres' Color Studio collection. Soft, nature-inspired hues seamlessly fit in with our range, forming a harmonious palette of warm and cold nuances.

Chromatic harmony: a collection of porcelain slabs that allow to craft infinite shades with artful coordination, playing with a combination of shapes and hues. Inspired by the playful nature of ceramics, Color Studio brings a lively atmosphere to any space. The variety in this collection allows you to craft unique mosaics, adding a touch of originality.

Endless options and flexible customization are the key features of this collection, satisfying creative tastes that do not exclude minimalist designs.

Collection: Color Studio | Colors: Brown, Malt, Cream, White, Sage, Powder