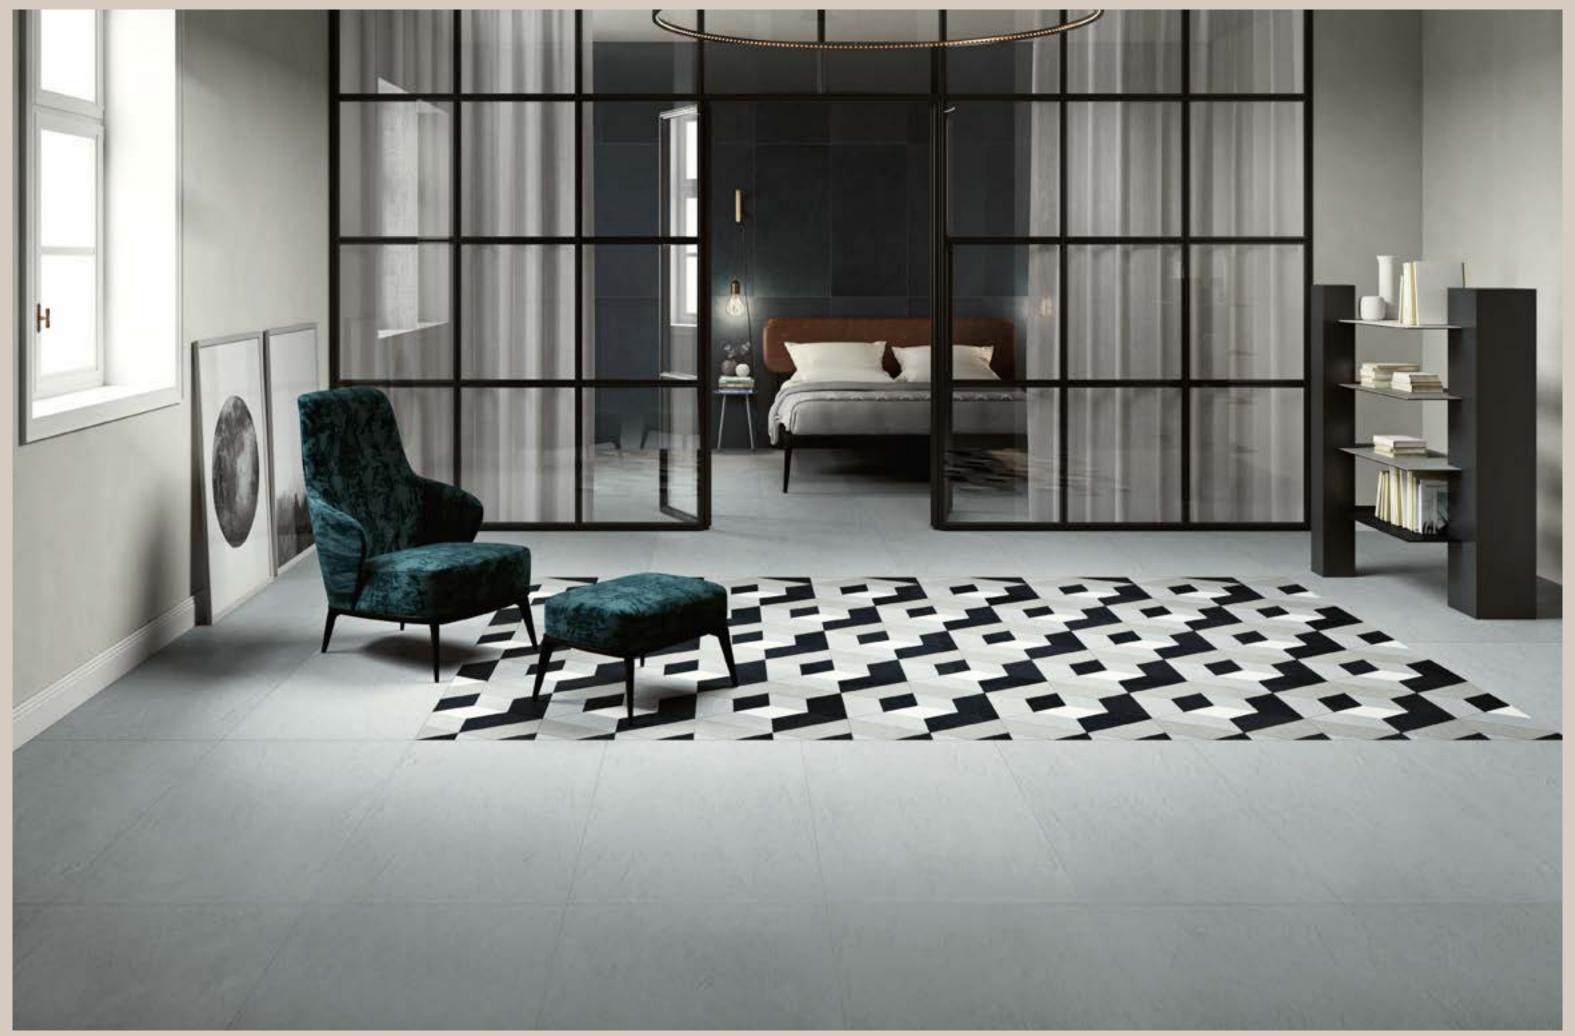

# Color Studio.

Discover the captivating charm of Porcelaingres' Color Studio collection. Soft, nature-inspired hues seamlessly fit in with our range, forming a harmonious palette of warm and cold nuances.

Chromatic harmony: a collection of porcelain slabs that allow to craft infinite shades with artful coordination, playing with a combination of shapes and hues. Inspired by the playful nature of ceramics, Color Studio brings a lively atmosphere to any space. The variety in this collection allows you to craft unique mosaics, adding a touch of originality.

Endless options and flexible customization are the key features of this collection, satisfying creative tastes that do not exclude minimalist designs.

Collection: Color Studio | Colors: Brown, Malt, Cream, White, Sage, Powder