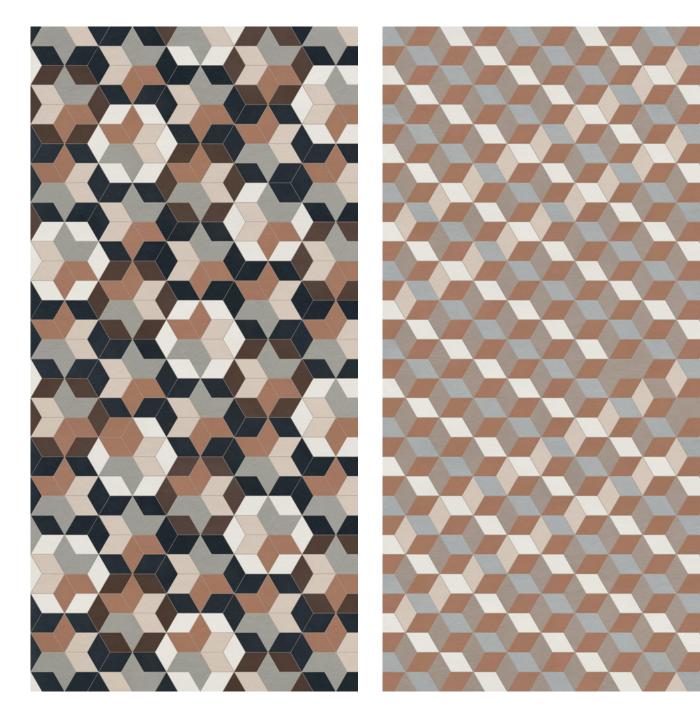

# Color Studio.

Discover the captivating charm of Porcelaingres' Color Studio collection. Soft, nature-inspired hues seamlessly fit in with our range, forming a harmonious palette of warm and cold nuances.

Chromatic harmony: a collection of porcelain slabs that allow to craft infinite shades with artful coordination, playing with a combination of shapes and hues. Inspired by the playful nature of ceramics, Color Studio brings a lively atmosphere to any space. The variety in this collection allows you to craft unique mosaics, adding a touch of originality.

Endless options and flexible customization are the key features of this collection, satisfying creative tastes that do not exclude minimalist designs.

Collection: Color Studio | Colors: Brown, Malt, Cream, White, Sage, Powder