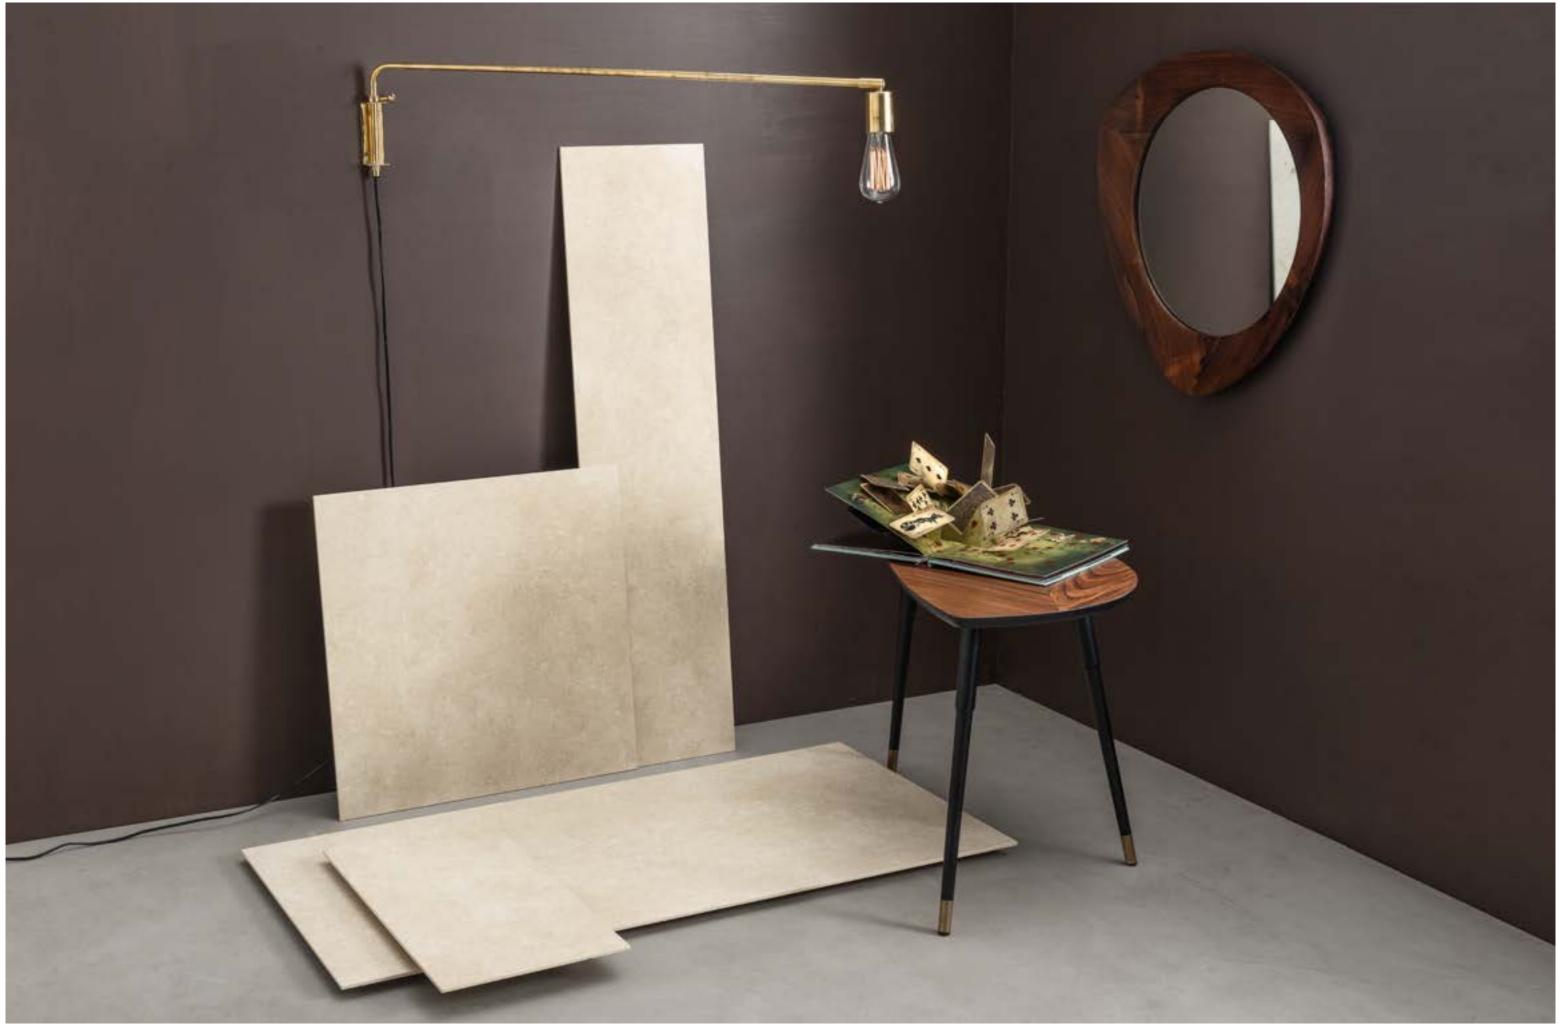

# Material essence.

## A remarkable journey where artistry meets sustainability.

Characterized by a very soft stone look and a satin finish, Silk Stone offers a palette of warm and natural colors that visually recall the gentle appearance of limestone and the elemental nature of materials to combinate Silk Stone with, such as wood and raw earth.