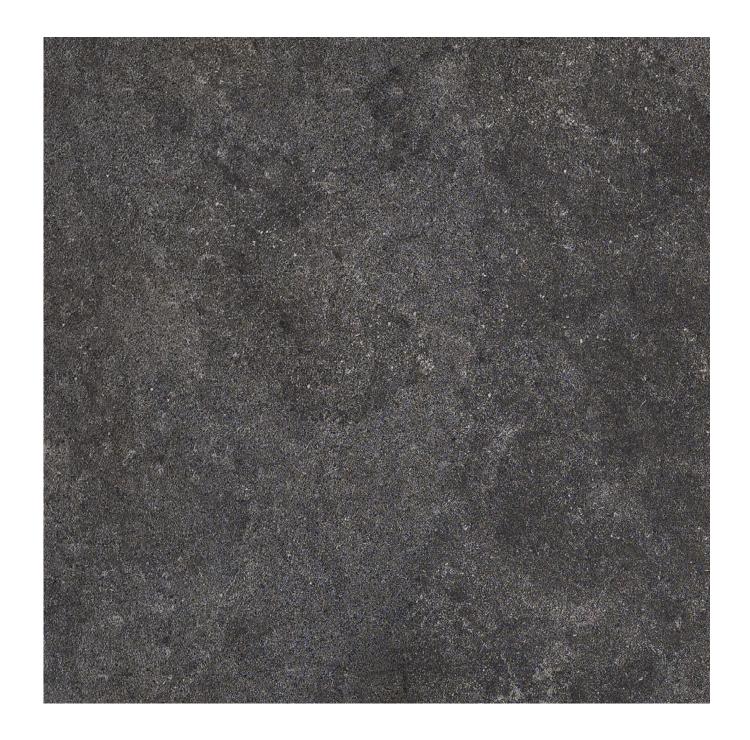

Collection: Silk Stone | Color: Black Chiffon

Collection: Silk Stone | Color: Vanilla Lace

Collection: Silk Stone | Color: Vanilla Lace

## **Black Chiffon**

Natural