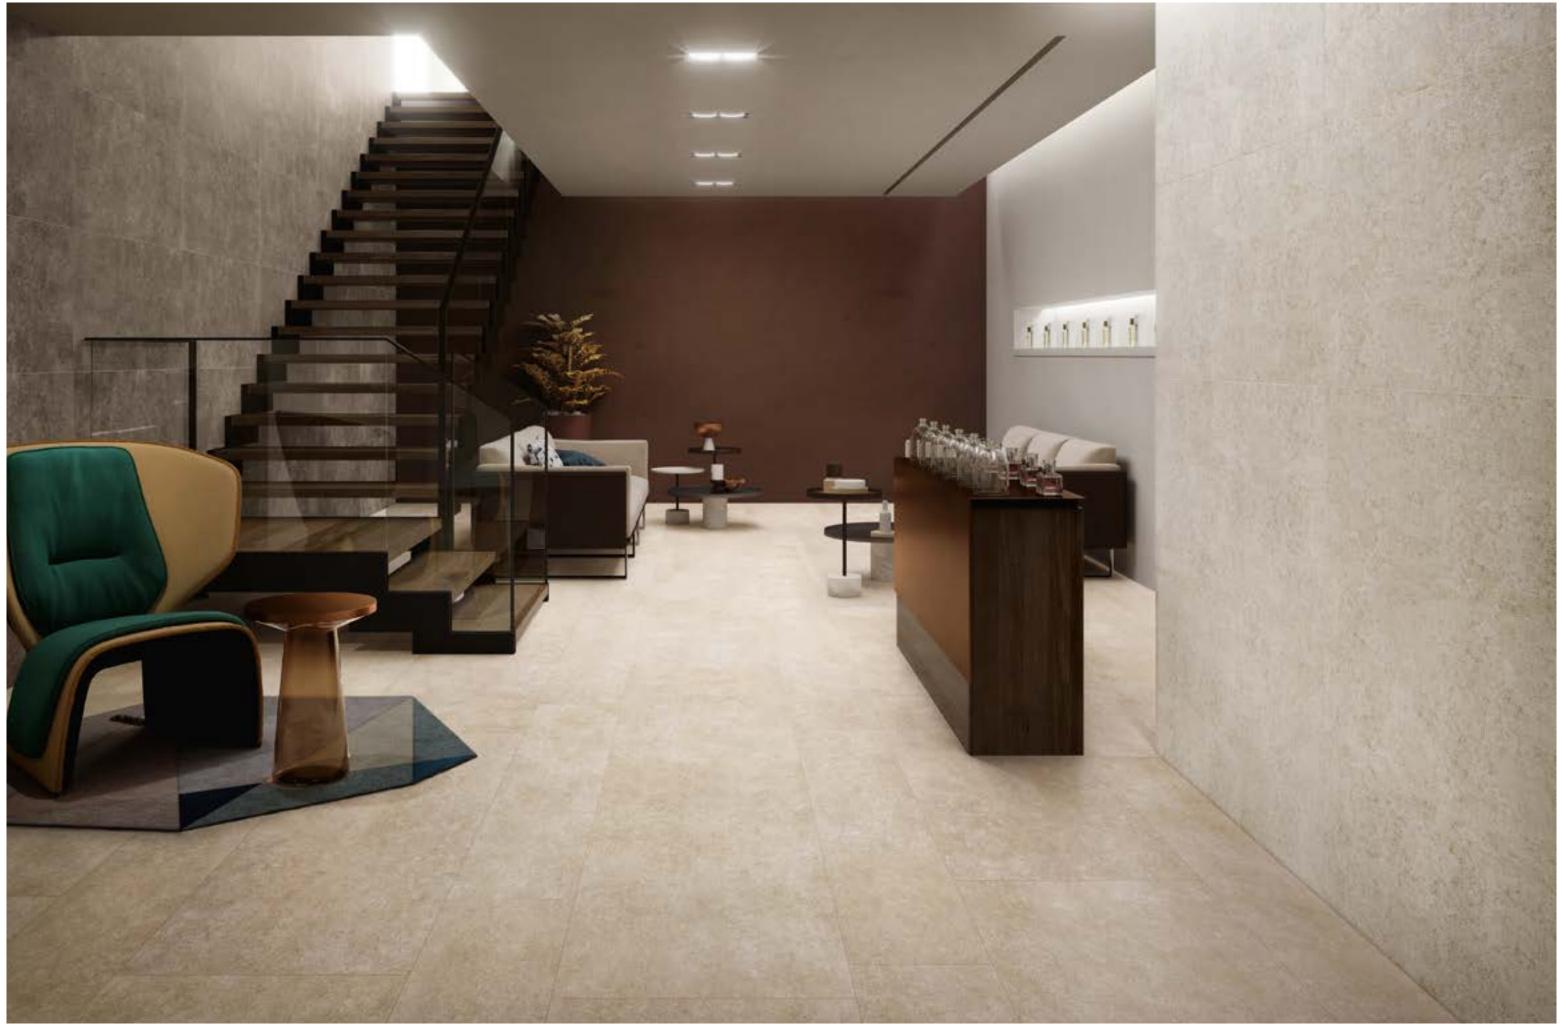

## A remarkable journey where artistry meets sustainability.

Characterized by a very soft stone look and a satin finish, Silk Stone offers a palette of warm and natural colors that visually recall the gentle appearance of limestone and the elemental nature of materials to combinate Silk Stone with, such as wood and raw earth.

Discover the exquisite beauty of surfaces that reinvent nature's masterpieces, all while honoring our commitment to the planet we cherish.

Together, let's create spaces that not only captivate the eye but also nurture the soul.