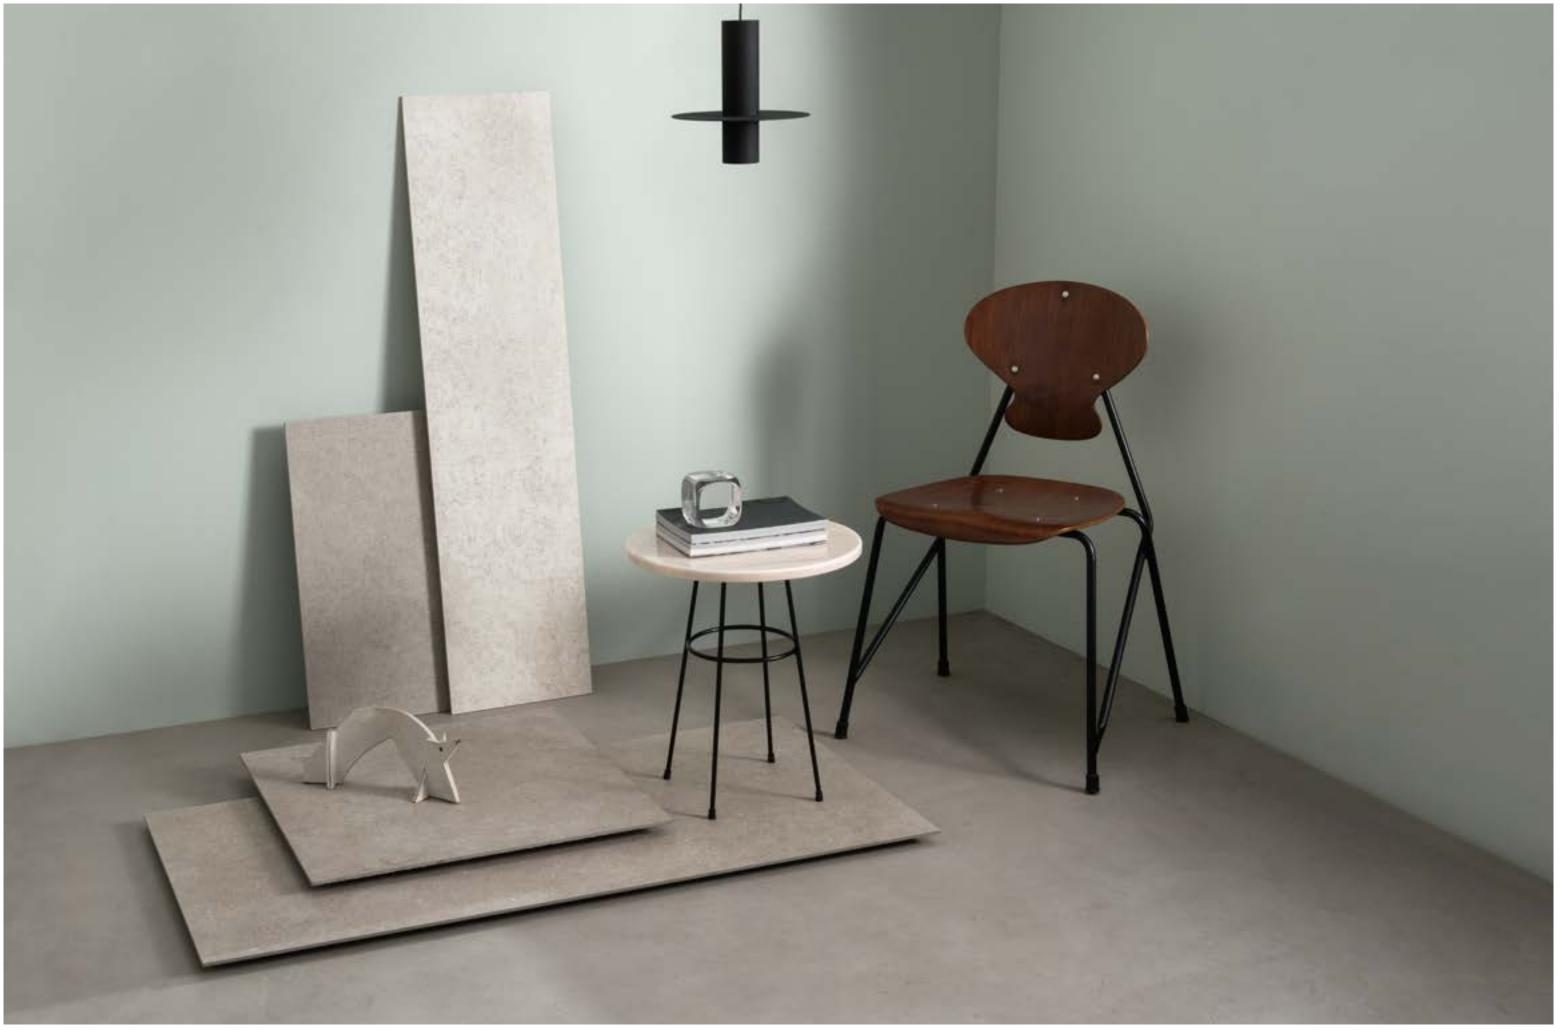

# Material essence.

## A remarkable journey where artistry meets sustainability.

Characterized by a very soft stone look and a satin finish, Silk Stone offers a palette of warm and natural colors that visually recall the gentle appearance of limestone and the elemental nature of materials to combinate Silk Stone with, such as wood and raw earth.

## **Technical features**

#### Natural | R10 A+B | ±6 mm

• 120 × 60 + Decor • 120 × 30 + Decor • 100 × 100 • 60 × 60 + Decor • 60×30