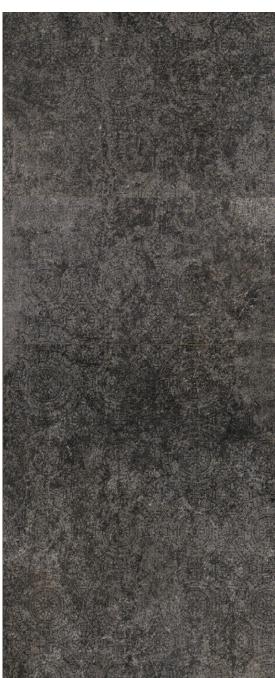

# Silk Stone.

Silk Stone gets inspired by the beauty of natural stone, combined with the delicate lightness of silk. It is the result of a harmonious blending of opposites, allowing for the genesis of exciting and unique solutions.

This one-of-a-kind collection includes a tone-on-tone decor in a light and in a dark version, with ornamental motifs that enrich the porcelain slabs. This adds a fresh, delicate taste to the surface, which turns into a beautiful textured carpet.

Beautifully designed, the fusion between the ethereal touch of silk and the rugged charm of stone gives rise to an elegant and minimalistic ambience.

Collection: Silk Stone | Colors: White Satin, Light Ornament – Decor, Black Chiffon, Dark Ornament – Decor