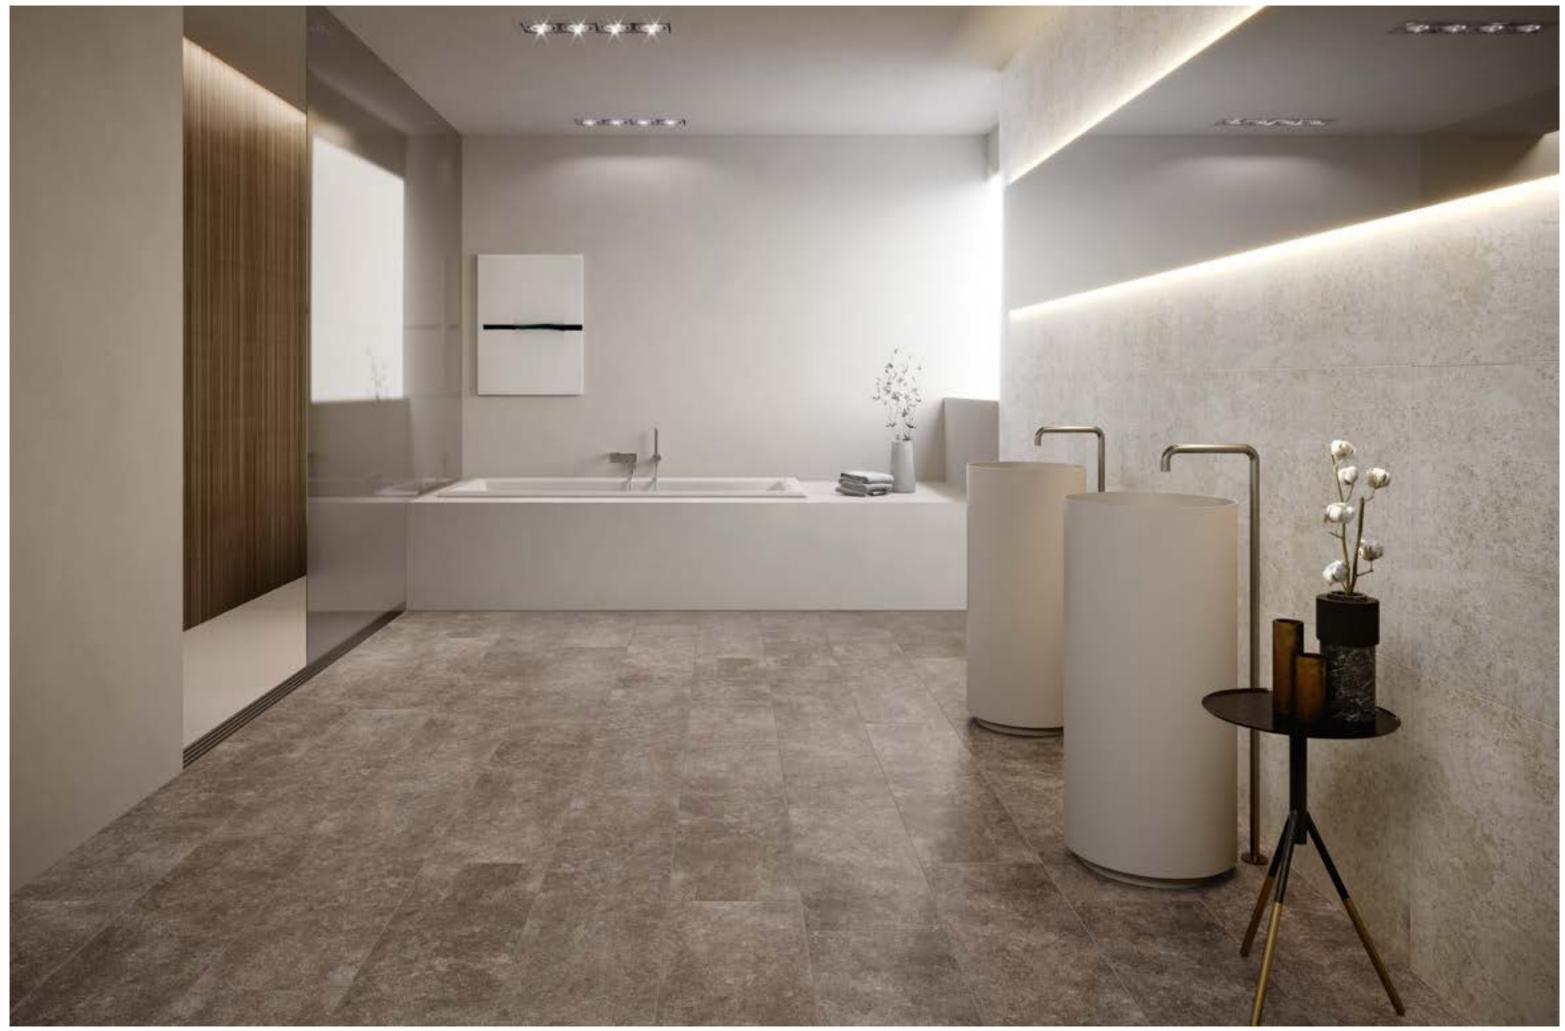

# Silk Stone.

Silk Stone gets inspired by the beauty of natural stone, combined with the delicate lightness of silk. It is the result of a harmonious blending of opposites, allowing for the genesis of exciting and unique solutions.

This one-of-a-kind collection includes a tone-on-tone decor in a light and in a dark version, with ornamental motifs that enrich the porcelain slabs. This adds a fresh, delicate taste to the surface, which turns into a beautiful textured carpet.

Beautifully designed, the fusion between the ethereal touch of silk and the rugged charm of stone gives rise to an elegant and minimalistic ambience.

Collection: Silk Stone | Colors: White Satin, Light Ornament – Decor, Black Chiffon, Dark Ornament – Decor