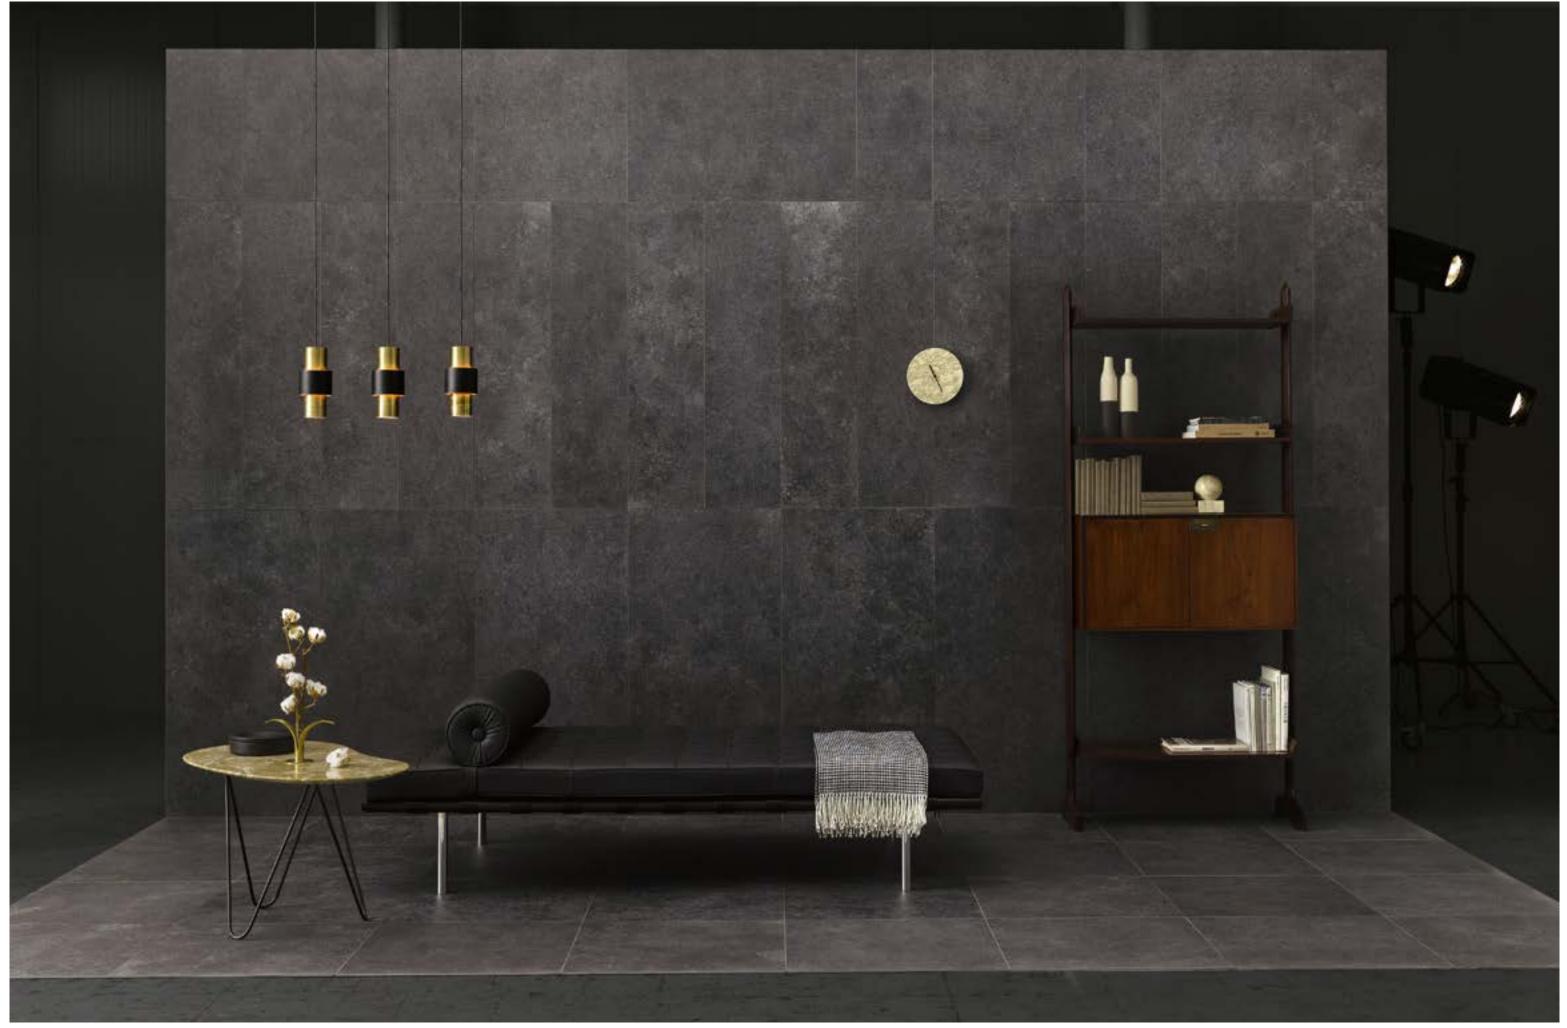

# Silk Stone.

Silk Stone gets inspired by the beauty of natural stone, combined with the delicate lightness of silk. It is the result of a harmonious blending of opposites, allowing for the genesis of exciting and unique solutions.

This one-of-a-kind collection includes a tone-on-tone decor in a light and in a dark version, with ornamental motifs that enrich the porcelain slabs. This adds a fresh, delicate taste to the surface, which turns into a beautiful textured carpet.

Beautifully designed, the fusion between the ethereal touch of silk and the rugged charm of stone gives rise to an elegant and minimalistic ambience.

Collection: Silk Stone | Colors: White Satin, Light Ornament – Decor, Black Chiffon, Dark Ornament – Decor

Collection: Silk Stone | Color: Black Chiffon

Collection: Silk Stone | Color: Vanilla Lace

Collection: Silk Stone | Color: Vanilla Lace