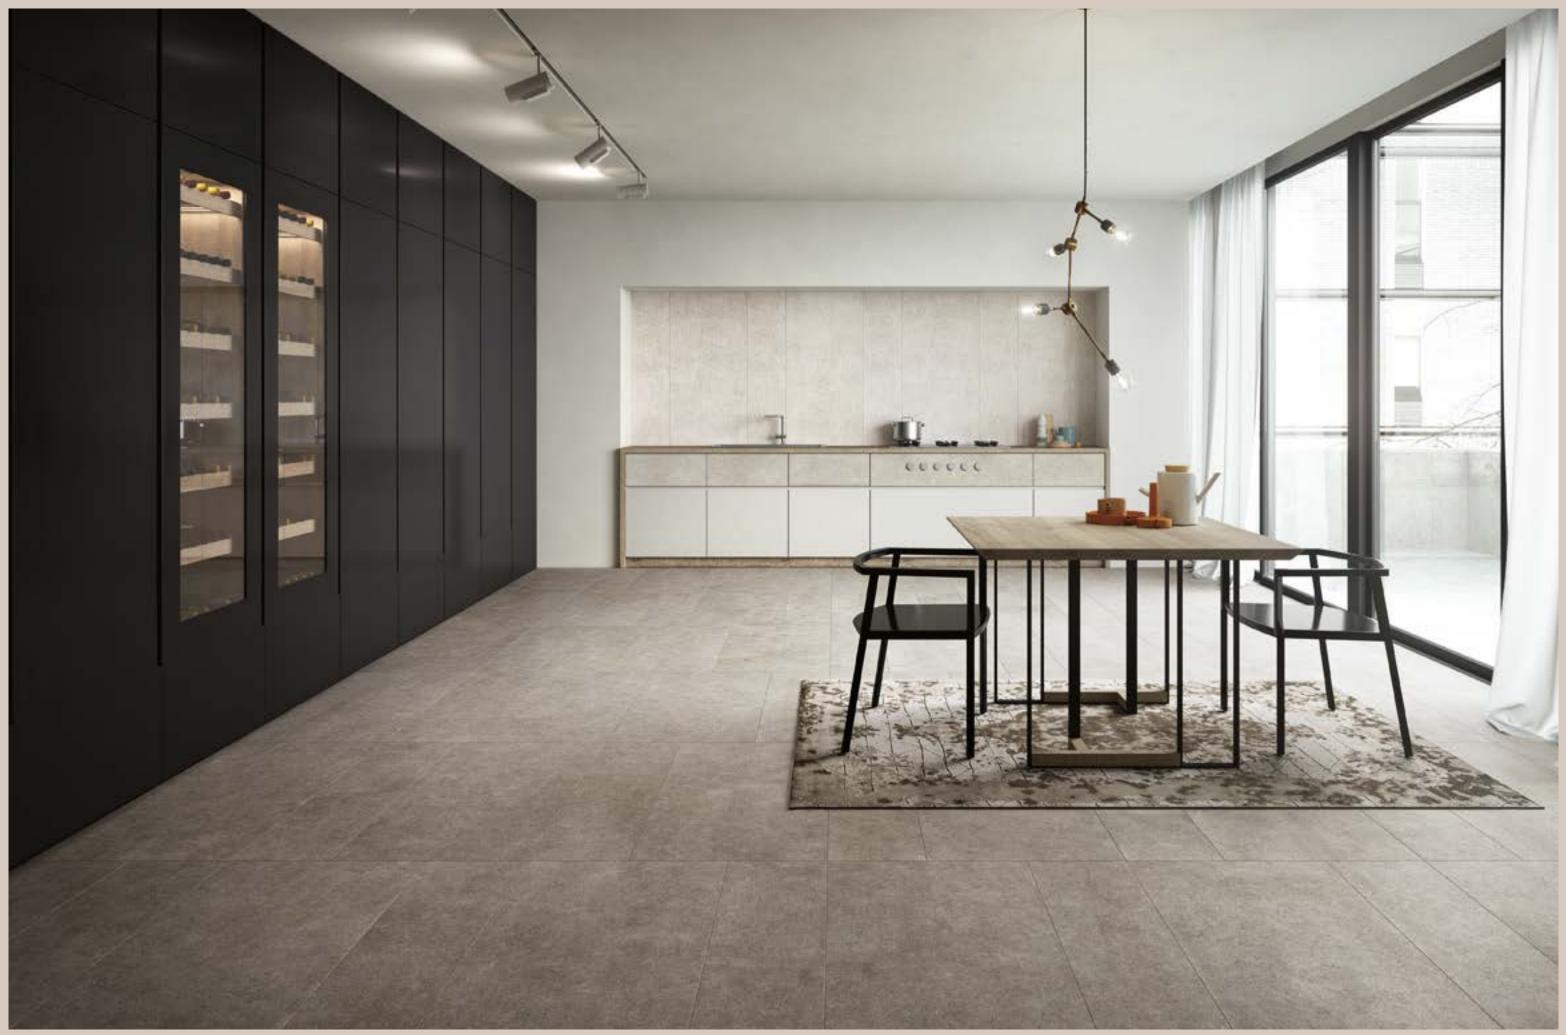

# Silk Stone.

Silk Stone gets inspired by the beauty of natural stone, combined with the delicate lightness of silk. It is the result of a harmonious blending of opposites, allowing for the genesis of exciting and unique solutions.

This one-of-a-kind collection includes a tone-on-tone decor in a light and in a dark version, with ornamental motifs that enrich the porcelain slabs. This adds a fresh, delicate taste to the surface, which turns into a beautiful textured carpet.

## A remarkable journey where artistry meets sustainability.

Characterized by a very soft stone look and a satin finish, Silk Stone offers a palette of warm and natural colors that visually recall the gentle appearance of limestone and the elemental nature of materials to combinate Silk Stone with, such as wood and raw earth.