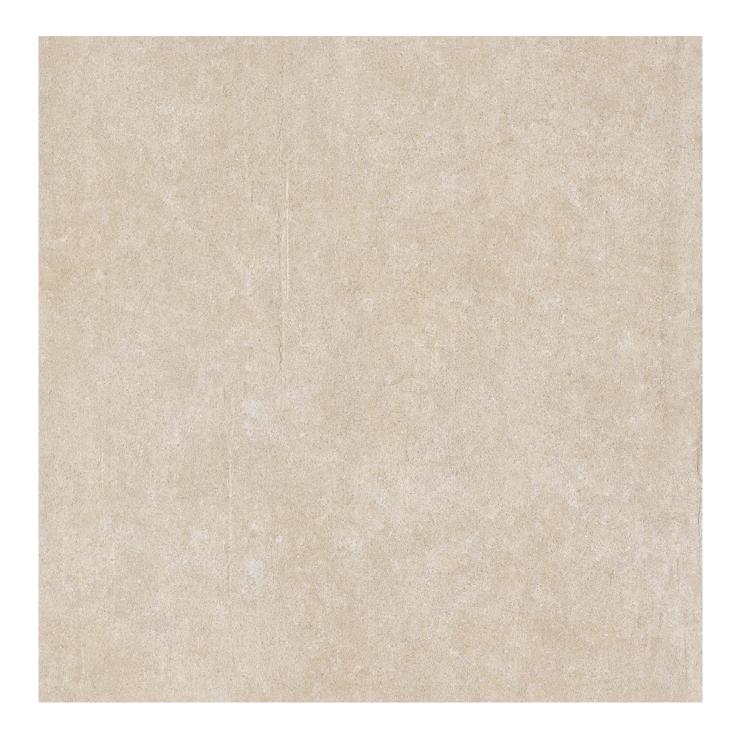

# Silk Stone.

Silk Stone gets inspired by the beauty of natural stone, combined with the delicate lightness of silk. It is the result of a harmonious blending of opposites, allowing for the genesis of exciting and unique solutions.

This one-of-a-kind collection includes a tone-on-tone decor in a light and in a dark version, with ornamental motifs that enrich the porcelain slabs. This adds a fresh, delicate taste to the surface, which turns into a beautiful textured carpet.

Beautifully designed, the fusion between the ethereal touch of silk and the rugged charm of stone gives rise to an elegant and minimalistic ambience.

Collection: Silk Stone | Colors: White Satin, Light Ornament – Decor, Black Chiffon, Dark Ornament – Decor