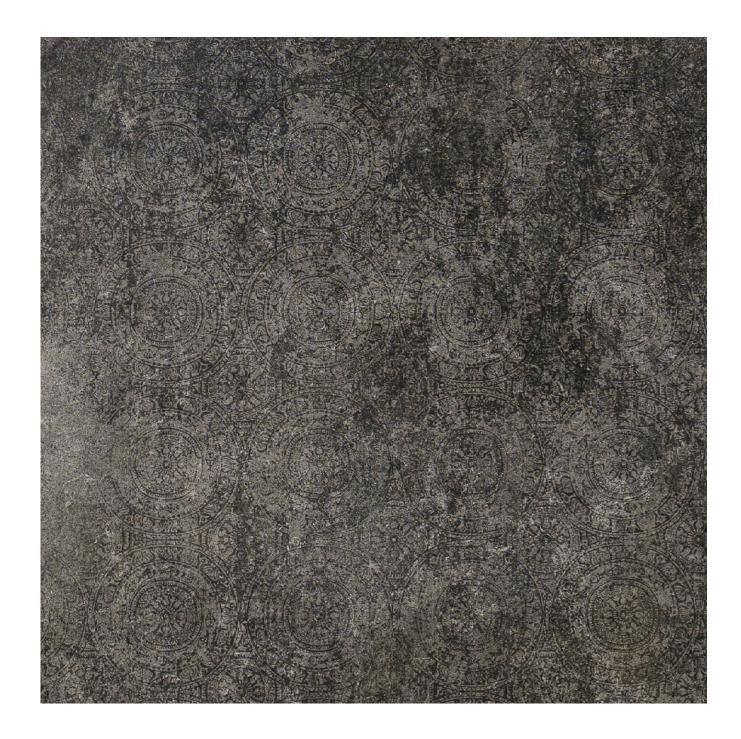

# Silk Stone.

Silk Stone gets inspired by the beauty of natural stone, combined with the delicate lightness of silk. It is the result of a harmonious blending of opposites, allowing for the genesis of exciting and unique solutions.

This one-of-a-kind collection includes a tone-on-tone decor in a light and in a dark version, with ornamental motifs that enrich the porcelain slabs. This adds a fresh, delicate taste to the surface, which turns into a beautiful textured carpet.

Beautifully designed, the fusion between the ethereal touch of silk and the rugged charm of stone gives rise to an elegant and minimalistic ambience.

Collection: Silk Stone | Colors: White Satin, Light Ornament – Decor, Black Chiffon, Dark Ornament – Decor